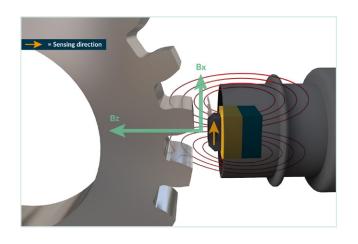

## SPEED SENSING WITH A SIMPLE SWITCH

Melexis' Latch & Switch sensors use an innovative magnetic technology that allows the measurement of the lateral magnetic flux component.

As a result of the inclusion of IMC technology, simple wheel speed sensing on motorcycles can now be performed using a single two-wire switch sensor with integrated capacitor (MLX92242 or MLX92241) and a traditional magnet. This approach uses the lateral field rather than the previous method of using the perpendicular field, thus vastly simplifying the designer's task.